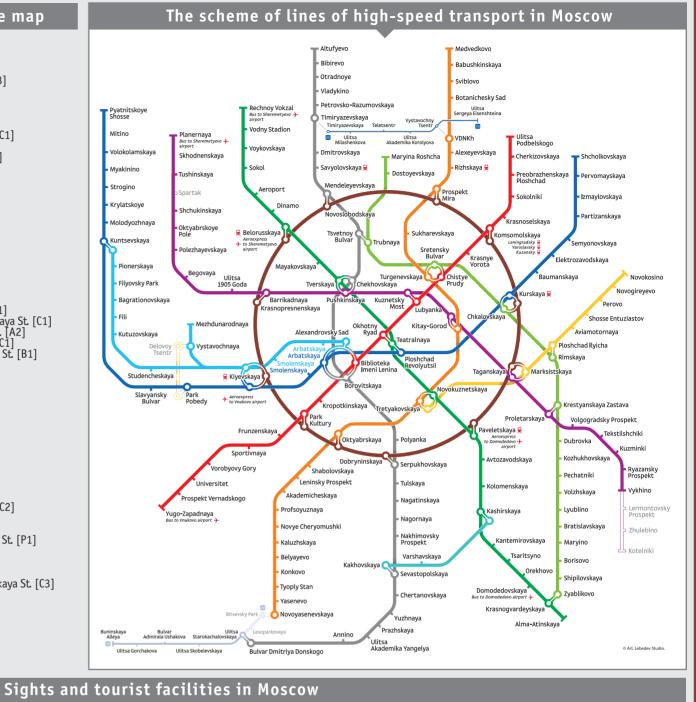

# The scheme of the City of Moscow → Sheremetyevo M10 A105 7 M5 М3 A101 Map Le M2 Railway station ! - Belorussky Kazansky to Tula to Stupin - Rizhsky 6 - Kursky 7 - Paveletsky Railway Express £ to the airport Domodedovo Airport buses and the nearest metro +

Emergency call — 112

Documents lost — 007 (499) 978-46-24 In case of accident — 007 (495) 688-22-52 Automobile accident — 007 (495) 623-49-09

Car evacuated — 007 (495) 531-25-55

Subway information service — 007 (495) 688-03-25

Railway terminals information service -007 (495) 266-93-33

Speed trains to airports «Aeroexpress» — 007 (800) 700-33-77 «Domodedovo» airport — 007 (495) 933-66-66 «Sheremetyevo» airport — 007 (495) 578-65-65 «Vnukovo» airport — 007 (495) 937-55-55

**Vnukovo Airport** Moscow, Vnukovo, 2th Reysovaya St., 2, block 2