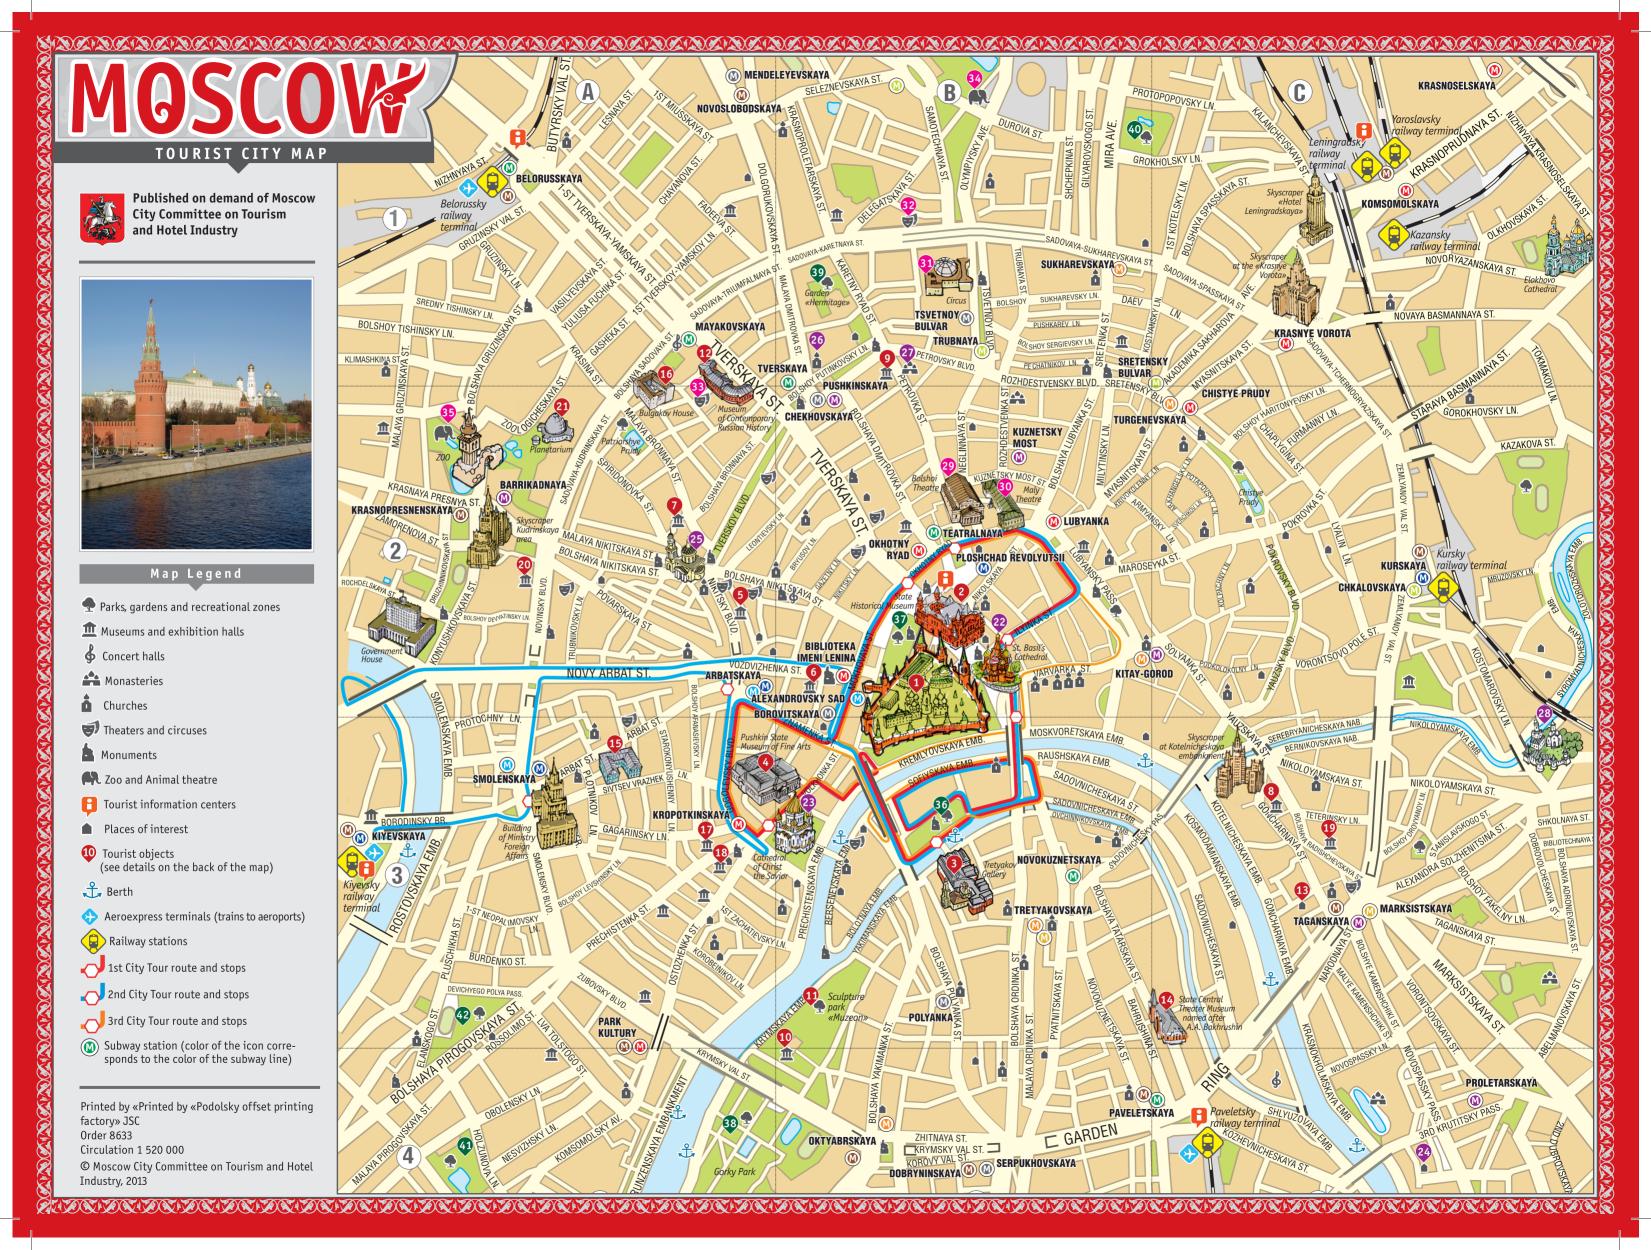

## The main streets of Moscow on the map

THE REPORT OF THE PROPERTY OF

Akademika Sakharova Ave. [C1] Alexandra Solzhenitsina St. [C3] Arbat St. [A3] Armyansky Ln. [B2] Bakhrushina St. [C3] Bersenevskaya Emb. [B3] Bolotnaya Emb. [B3] Bolshaya Bronnaya St. [A2] Bolshaya Gruzinskaya St. [A1] Bolshaya Dmitrovka St. [B2] Bolshaya Lubyanka St. [B2] Bolshaya Nikitskaya St. [A2] Bolshaya Ordinka St. [B3] Bolshava Polvanka St. Bolshaya Sadovaya St. Bolshaya Spasskaya St. [C1] Bolshaya Yakimanka St. [B4 Bolshaya Tatarskaya St. [B3] Bolshiye Kamenshchiki St. [C3] Bolshoy Provyanoy Ln. [C3] Bolshoy Putinkovsky Ln. [B1] Bolshov Sergiyevsky Ln. [B1] Bolshoy Kharitonyevsky Ln. [C2] Chaplygina St. [Ca Chayanova St. [A1 Delegatskaya St. [B1] Dolgorukovskaya St. [A1] Durova St. [B1] Fadeyeva St. [A1] Frunzenskaya Emb. [A4] Gilyarovskogo St. [B1] Gogolevskiy Blvd. [A3] Goncharnaya St. [C3] Gruzinsky Val St. [A1] Ilyinka St. [B2] Kalanchyovskaya St. [C1] Karetny Ryad St. [B1] Kazakova St. [C2] Kozhevnicheskaya St. [C4] Korovy Val St. [B4] Komsomolsky Av. [A4] Konyushkovskaya St. [A2] Kotelnicheskaya Emb. [C3] Krasina St. [A1] Krasnaya Sq. [B2] Krasnaya Presnya St. [A2] Krasnoprudnaya St. [( Kremlyovskaya Emb. [B3] Krimsky Val St. [A4] Kuznetsky Most St. [B2] Lubyansky Pass. [B2] Lva Tolstogo St. [A4] Malaya Bronnaya St. [A2] Malaya Nikitskaya St. [A2] Malaya Ordynka St. [B4] Malye Kamenshchiki St. [C3] Marksistskaya St. [C3]

Maroseyka St. [B2] Mira Ave. [B1] Mokhovaya St. [B2] Moskvoretskaya Emb. [B3] Myasnitskaya St. [B2] Neglinnaya St. [B2] Nikolskaya St. [B2] Novaya Basmannaya St. [C1] Novinsky Blvd. [A2] Novokuznetskava St. [B3] Novospassky Pass. [C4] Novy Arbat St. [A2] Olimpiysky Ave. [B1] Okhotny Ryad St. [B2] Ostozhenka St. [A3] Petrovka St. [B2] Petrovsky Blvd. [B1] Pokrovka St. [C2] Pokrovsky Blvd. [C2] Povarskaya St. [A2] Prechistenka St. [A3 Pyatnitskaya St. [C Rozhdestvenka St. [B2 Rozhdestvensky Blvd. [B1] Sadovaya-Chernogryazskaya St. [C1] Sadovaya-Kudrinskaya St. [A2] Sadovaya-Spasskaya St. [C1] Sadovaya-Sukharevskaya St. [B1] Sadovnicheskaya St. [C3] Samotechnaya St. [B: Seleznevskaya St. [B1] Sivtsev Vrazhek Ln. [A3] Shabolovka St. [B4] Shchepkina St. [B1 Smolensky Blvd. [A3] Smolenskaya Emb. [A2] Sofiyskaya Emb. [B3] Solyanka St. [C2] Spiridonovka St. [A2] Sretenka St. [B1] Sretensky Blvd. [B2] Starava Basmannava St. [C2] Taganskaya St. [C3] Tverskaya St. [A1] Tverskaya-Yamskaya 1-ST St. [P1] Tverskoy Blvd. [A2] Tsvetnoy Blvd. [B1] Varvarka St. [B2] VarVarka St. [62] Verkhnyaya Radishchevskaya St. [C3] Vorontsovo Pole St. [C2] Vozdvizhenka St. [A2] Yakimanka St. [B3] Yakimanskaya Emb. [B3] Yauzsky Blvd. [C2] Zhitnaya St. [B4] Zoologicheskaya St. [A2]

#### Museums:

1 State Historical and Cultural Museum Reserve of Moscow Kremlin www.kreml.ru

Tel. 007 (495) 697-03-49 Moscow, Red Sq. 2 State Historical Museum

Tel. 007 (495) 692-37-31 Moscow, Red Sq., 1 3 State Tretyakov Gallery

www.tretyakovgallery.ru Tel. 007 (499) 230-77-88 4 Pushkin State Museum of Fine Arts

www.arts-museum.ru Tel. 007 (495) 697-95-78

5 State Museum of Oriental Art Tel. 007 (495) 691-96-14 Moscow, Nikitsky Blvd., 12-a

6 Shchusev State Museum of Architecture

www.muar.ru Tel. 007 (495) 691-21-09

Museum «Icons House»

#### 8 Museum of Russian Icon www.russikona.ru Tel. 007 (495) 221-52-83

Moscow Museum of Modern Art Tel. 007 (495) 231-36-60

Moscow, Petrovka St., 25

Ocentral House of Artists (CHA) Tel. 007 (499) 238-96-34 Moscow, Krimsky Val St., 10

Muzeon Park of Art www.muzeon.ru Tel. 007 (499) 238-33-96

Moscow, Tverskaya St., 21

12 State Central Museum of Contemporary History of Russia www.sovr.ru Tel. 007 (495) 699-67-24

13 Museum of the Cold War «Bunker-42 on Taganka» www.bunker42.com Tel. 007 (495) 500-05-54

Moscow, 5th Kotelnichesky Ln., 11

4 A.A. Bakhrushin State Central Theater Museum Tel. 007 (495) 953-44-70

## Memorial Apartment of A.S. Pushkin in Arbat Tel. 007 (499) 241-92-95

Moscow, Arbat St., 53 16 State Mikhail Bulgakov

Tel. 007 (495) 699-53-66 Moscow, Bolshaya Sadovaya St., 10, entrance 6, 4th floor, apartment 50

17 State A.S. Pushkin Museum www.pushkinmuseum.ru Tel. 007 (495) 637-56-74 Moscow, Prechistenka St., 12

18 State Leo Tolstoy Museum Tel. 007 (499) 766-93-28 Moscow, Prechistenka St., 11

19 Vysotsky House on Taganka www.visotsky.ru Tel. 007 (495) 915-75-78 Moscow, Nizhny Tagansky Ln., 3

Fyodor Shalyapin House Museum www.shalyapin-museum.org

Tel. 007 (495) 605-62-36 Moscow, Novinsky Blvd., 25

Moscow Planetarium Tel. 007 (495) 221-76-90 Moscow, Sadovaya Kudrinskaya St., 5,

## Temples, monasteries:

22 St. Basil's Cathedral www.saintbasil.ru Tel. 007 (495) 698-33-04 Moscow, Red Sq., 2

23 The Cathedral of Christ the Savior Moscow, Volkhonka St., 15

24 Krutitsky Patriarch Compou

Moscow, Krutitskaya St., 11-13 25 Church of The Ascension in Storozhi Memorial Estate Moscow, Nikitskaya St., 36

26 Church of the Nativity of the Theotokos in Putinki Moscow, Mal. Dmitrovka St.,

Vysokopetrovsky Monastery Moscow, Petrovka St., 28/2

28 Spaso-Andronikov Monastery Moscow, Andronievskaya Sq., 10

Theaters, circuses:

29 Bolshoi Theatre www.bolshoi.ru Tel. 007 (495) 455-55-55 Moscow, Theatre Sq., 1

30 Maly Theatre Tel. 007 (495) 624-40-46 Moscow, Theatralny Pass., 1

31 The Old Moscow Circus on Tsvetnoy Boulevard www.circusnikulin.ru Tel. 007 (495) 621-14-03 Moscow, Tsvetnoy Blvd., 13

32 Moscow State Puppet Theatre named after Sergey Obraztsov www.puppet.ru Tel. 007 (495) 699-53-73

Moscow, Sadovaya-Samotechnaya St., 3 33 Moscow Young Generation Theater

Tel. 007 (495) 699-53-60, Moscow, Mamonovsky Ln., 10

34 Animal Theatre named after V.L. Durov www.ugolokdurova.ru

Moscow, Durova St., 4. Tel. 007 (495) 681-98-12

Moscow Zoo www.moscowzoo.ru Tel. 007 (499) 252-35-80. (499) 255-53-75, (499) 255-60-34 Moscow, Bol. Gruzinskava St., 1

## Parks, public gardens:

36 Bolotnaya Square 37 Alexander Garden

38 Gorky Park

39 «Hermitage» Garden

The Botanic Garden of MSU (Aptekarsky ogorod) Trubetskoys Park Manor in Khamovniki

42 Park Devichye Pole Tourist

# **Information Centers:**

Museum the Patriotic War of 1812 Moscow, Revolyutsii Sq., 2/3

Leningradsky railway terminal

Kiyevsky railway terminal

Moscow, Kiyevskogo Vokzala Belorussky railway terminal

**Paveletsky railway terminal** Moscow, Paveletskaya Sq., 1